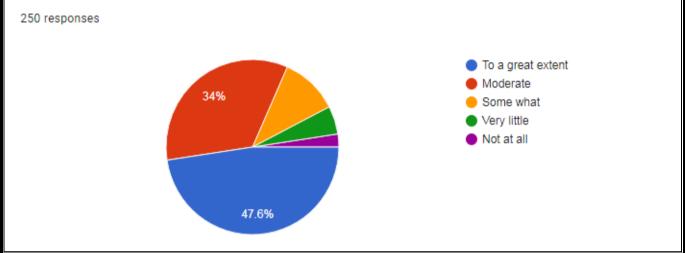

The outcome unveils that the students are satisfied with the performance of the institution.

70% of the students agree that the overall teaching-learning environment is very good. Students suggested following things for improvement...