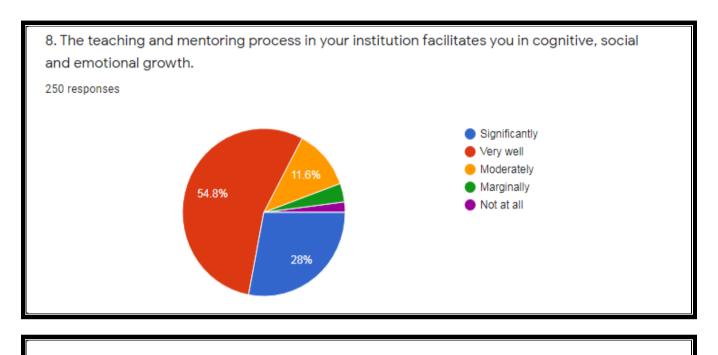

16. The institute/ teachers use student centric methods, such as experiential learning, participative learning and problem solving methodologies for enhancing learning experiences.(शिक्षण अनुभव वाढविण्यासाठी संस्था / शिक्षक विद्यार्थी केंद्रित पद्धती वापरतात, जसे की प्रायोगिक शिक्षण, सहभागी शिकणे आणि समस्या सोडवणे पद्धती.)