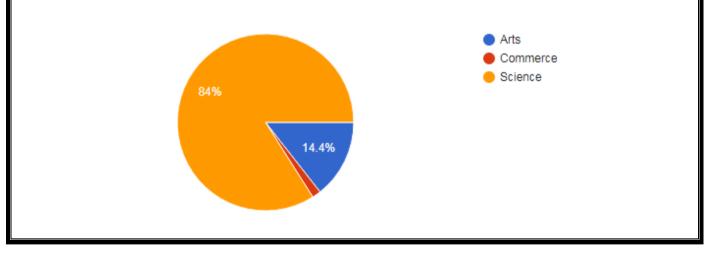

## Chanda Shikshan Prasarak Mandal's JANATA MAHAVIDYALAYA, CHANDRAPUR STUDENTS SATISFACTION SURVEY 2020-21

Students' satisfaction survey is carried out through online google forms. **250** students of Arts, Commerce and Science participated in the survey. The survey mainly focuses on Teaching-Learning Process. Link to the survey form is-<u>https://forms.gle/grAoWq81sTotFjLn6</u>