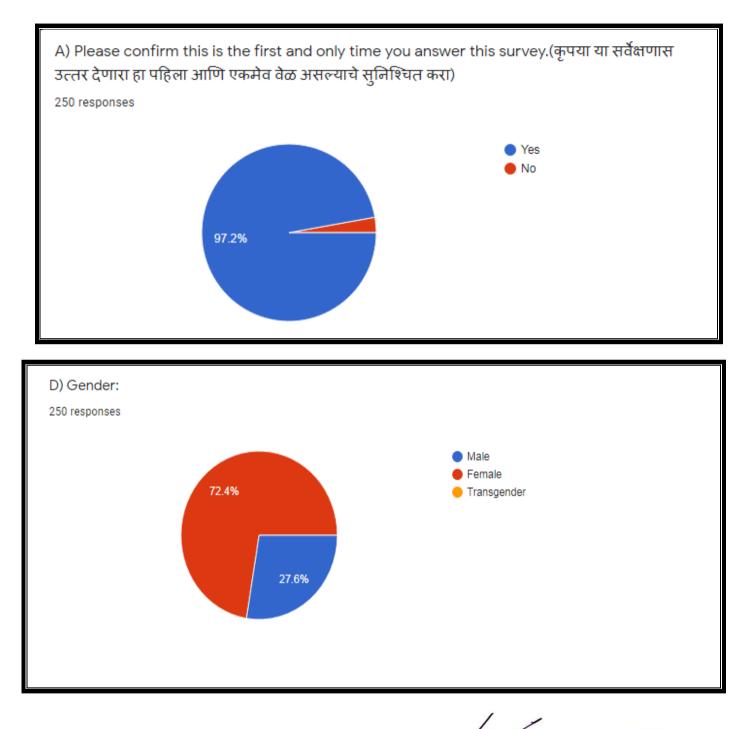

## Chanda Shikshan Prasarak Mandal's JANATA MAHAVIDYALAYA, CHANDRAPUR STUDENTS SATISFACTION SURVEY 2020-21

Students' satisfaction survey is carried out through online google forms. **250** students of Arts, Commerce and Science participated in the survey. The survey mainly focuses on Teaching-Learning Process. Link to the survey form is-<u>https://forms.gle/grAoWq81sTotFjLn6</u>