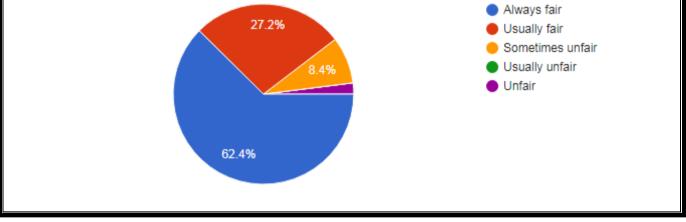

The outcome unveils that the students are satisfied with the performance of the institution.

70% of the students agree that the overall teaching-learning environment is very good. Students suggested following things for improvement...