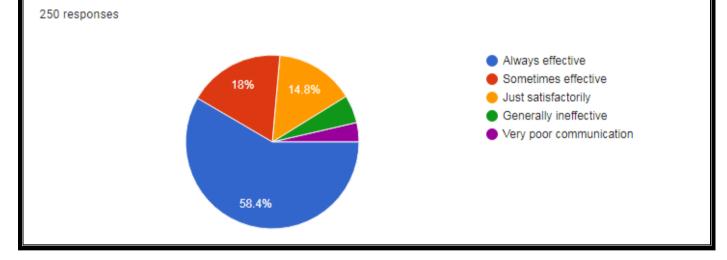

Principal Janata Mahavidyalaya Chandrapur

Principal Janata Mahavidyalaya Chandrapur

250 responses

1. How much of the syllabus was covered in the online class?(वर्गात किती अभ्यासक्रम पूर्ण झाला?)

3. How well were the teachers able to communicate?( शिक्षक किती चांगल्या प्रकारे संवाद साधू शकले?)