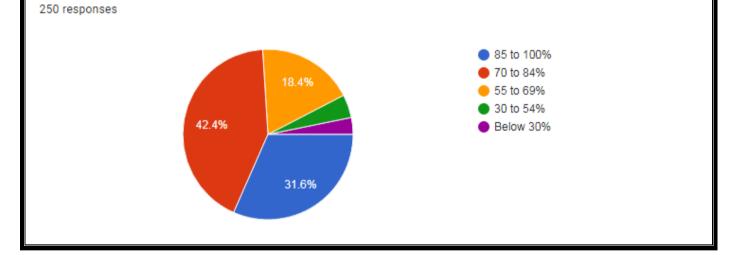

The outcome unveils that the students are satisfied with the performance of the institution.

70% of the students agree that the overall teaching-learning environment is very good. Students suggested following things for improvement...