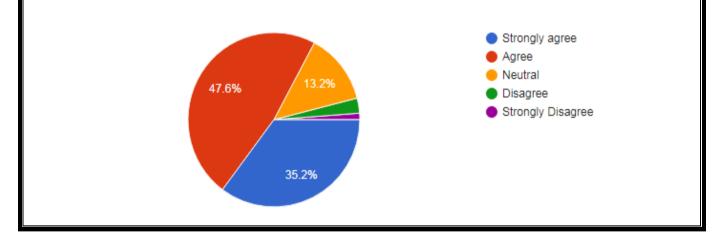

The outcome unveils that the students are satisfied with the performance of the institution.

70% of the students agree that the overall teaching-learning environment is very good. Students suggested following things for improvement...