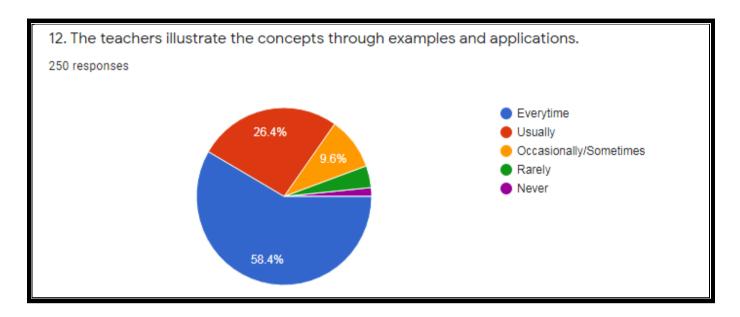

Principal Janata Mahavidyalaya Chandrapur





Principal Janata Mahavidyalaya Chandrapur







250 responses









1. How much of the syllabus was covered in the online class?(वर्गात किती अभ्यासक्रम पूर्ण झाला?)









3. How well were the teachers able to communicate?( शिक्षक किती चांगल्या प्रकारे संवाद साधू शकले?)



Principal Janata Mahavidyalaya Chandrapur







Principel Jenata Mahavidyalaya Chandrapur





7. The institute takes active interest in promoting internship, student exchange, field visit opportunities for students.

250 responses



Principal Janata Mahavidyalaya Chandraput





9. The institution provides multiple opportunities to learn and grow.

## 250 responses



Principal Janata Mahavidyalaya Chandrapur











Principal Janata Mahavidyalaya Chandrapur





13. The teachers identify your strengths and encourage you with providing right level of challenges.(शिक्षक आपली शक्ती ओळखतात आणि योग्य पातळीवर आव्हाने प्रदान करण्यास आपल्याला प्रोत्साहित करतात)

250 responses



Principal Janata Mahavidyalaya Chandrapur





15. The institution makes effort to engage students in the monitoring, review and continuous quality improvement of the teaching learning process.(शिक्षण घेण्याच्या प्रक्रियेची देखरेख, आढावा आणि निरंतर गुणवत्ता सुधारण्यात विद्यार्थ्यांना गुंतवून ठेवण्याचा प्रयत्न संस्था करीत आहे.) 250 responses







16. The institute/ teachers use student centric methods, such as experiential learning, participative learning and problem solving methodologies for enhancing learning experiences.(शिक्षण अनुभव वाढविण्यासाठी संस्था / शिक्षक विद्यार्थी