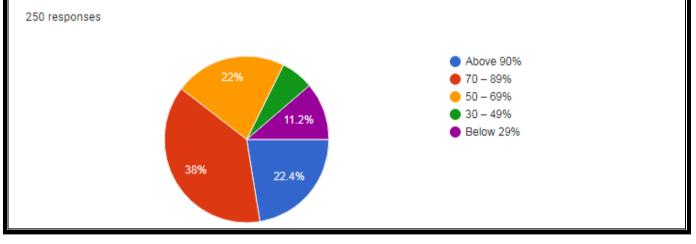

19. What percentage of teachers use ICT tools such as LCD projector, Multimedia, etc. while teaching.(अध्यापन करताना एलसीडी प्रोजेक्टर, मल्टिमिडीया इत्यादीसारख्या आयसीटी साधनांचा किती टक्के शिक्षक वापरतात)