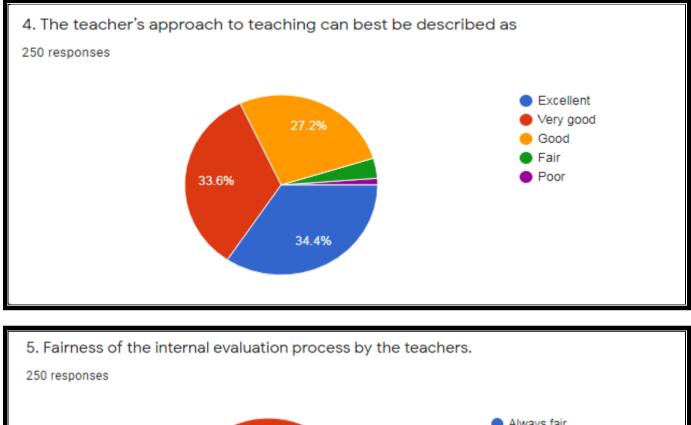

The outcome unveils that the students are satisfied with the performance of the institution.

70% of the students agree that the overall teaching-learning environment is very good. Students suggested following things for improvement...