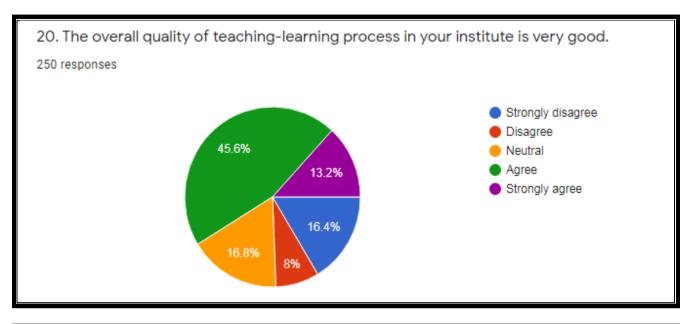

The outcome unveils that the students are satisfied with the performance of the institution.

70% of the students agree that the overall teaching-learning environment is very good. Students suggested following things for improvement...