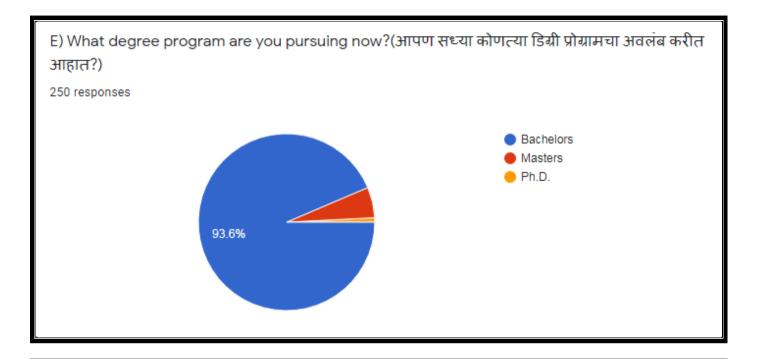

## Chanda Shikshan Prasarak Mandal's JANATA MAHAVIDYALAYA, CHANDRAPUR STUDENTS SATISFACTION SURVEY 2020-21

Students' satisfaction survey is carried out through online google forms. **250** students of Arts, Commerce and Science participated in the survey. The survey mainly focuses on Teaching-Learning Process. Link to the survey form is-<u>https://forms.gle/grAoWq81sTotFjLn6</u>