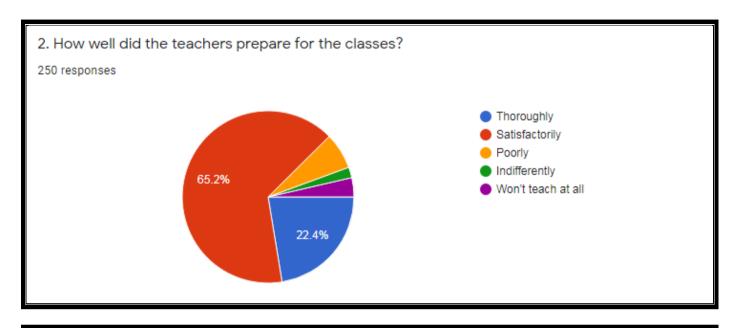

Principal Janata Mahavidyalaya Chandrapur

Principal Janata Mahavidyalaya Chandrapur

250 responses

1. How much of the syllabus was covered in the online class?(वर्गात किती अभ्यासक्रम पूर्ण झाला?)

3. How well were the teachers able to communicate?( शिक्षक किती चांगल्या प्रकारे संवाद साधू शकले?)