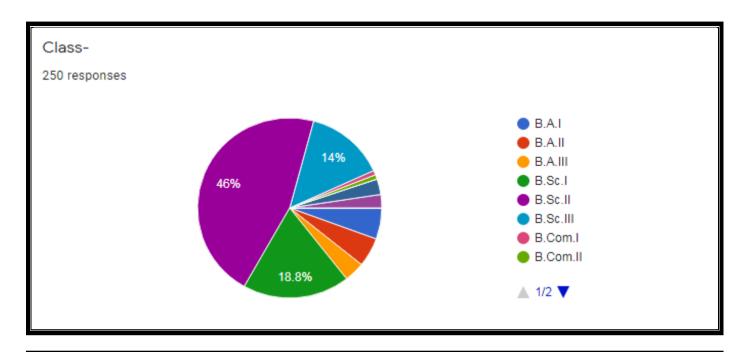

## Chanda Shikshan Prasarak Mandal's JANATA MAHAVIDYALAYA, CHANDRAPUR STUDENTS SATISFACTION SURVEY 2020-21

Students' satisfaction survey is carried out through online google forms. **250** students of Arts, Commerce and Science participated in the survey. The survey mainly focuses on Teaching-Learning Process. Link to the survey form is-<u>https://forms.gle/grAoWq81sTotFjLn6</u>