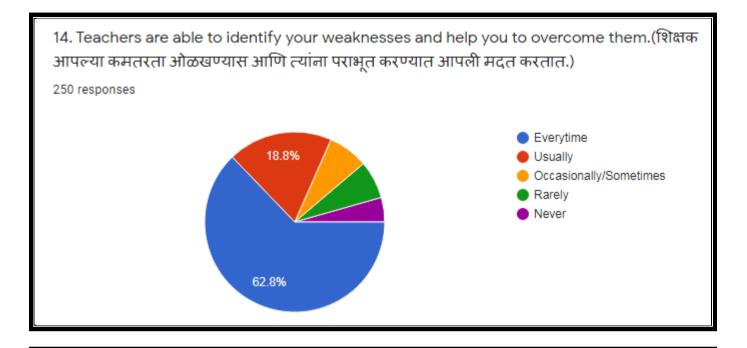

## 250 responses

Principal Janata Mahavidyalaya Chandrapur

Principal Janata Mahavidyalaya Chandrapur

13. The teachers identify your strengths and encourage you with providing right level of challenges.(शिक्षक आपली शक्ती ओळखतात आणि योग्य पातळीवर आव्हाने प्रदान करण्यास आपल्याला प्रोत्साहित करतात)